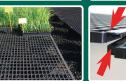

## **Plastic Nursery Bench Tops**

#### NEAT PRESENTATION | COST EFFECTIVE | WON'T RUST! **Product Code** Price Bench Top Size (w x h x d)cm GC-BENCH054 Nursery Bench Top (1200mm x 1505mm x 18mm) [1] NZ \$38.00 GC-BENCH554 Nursery Bench Top (1200mm x 1700mm x 18mm) [1] NZ \$40.00