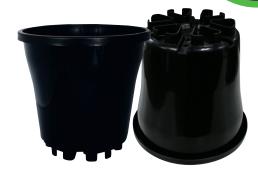

### **Two popular sizes:**

420mm Slimline Pot with Feet

GCP-420SLXF-00 2410mm 1310mm V 28L

### Features include:

- Strong injection moulded plastic
- New base design incorporating raised feet ۲
- UV stabilised

250mm Euro Pot with Feet 

### **Benefits include:**

- Improved airflow and drainage
- No soil contact with the roots
- No chance of soil-borne diseases to roots •

Interlocking sides and easy screw tap fixing

Nursery

Aerial root pruning