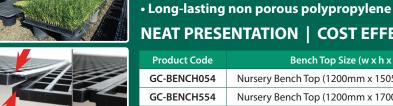

## **Plastic Nursery Bench Tops**

#### NEAT PRESENTATION | COST EFFECTIVE | WON'T RUST! **Product Code** Price Bench Top Size (w x h x d)cm GC-BENCH054 Nursery Bench Top (1200mm x 1505mm x 18mm) [1] NZ \$38.00 GC-BENCH554 Nursery Bench Top (1200mm x 1700mm x 18mm) [1] NZ \$40.00

| · · · · · · · · · · · · · · · · · · ·   |            |
|-----------------------------------------|------------|
| Bench Top (1200mm x 1800mm x 18mm) [1]  | NZ \$42.00 |
| * Prices auoted exclude GST and freight |            |