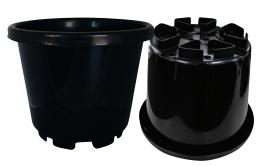

### **Two popular sizes:**

420mm Slimline Pot with Feet

GCP-420SLXF-00 2410mm 1310mm V 28L

### Features include:

- Strong injection moulded plastic
- New base design incorporating raised feet ۲
- UV stabilised

250mm Euro Pot with Feet 

### **Benefits include:**

- Improved airflow and drainage
- No soil contact with the roots
- No chance of soil-borne diseases to roots •

Interlocking sides and easy screw tap fixing

Nursery

Aerial root pruning